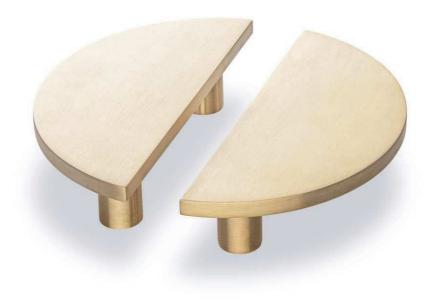

## Product Code: SK0145 | Product Name: Smooth Half Moon Shaped Pull Handle

Finish - Shown in Satin Brass | Available in all Henry Blake Hardware finishes

| Length | Projection | Width | Post Diameter | Centres |
|--------|------------|-------|---------------|---------|
| 200mm  | 45mm       | 91mm  | 25mm          | 130mm   |
| 300mm  | 45mm       | 137mm | 25mm          | 200mm   |