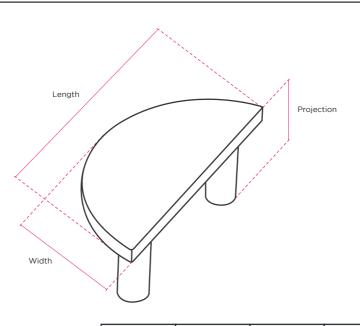

## Product Code: SK0145 | Product Name: Smooth Half Moon Shaped Pull Handle

Finish - Shown in Satin Brass | Available in all Henry Blake Hardware finishes

| Length | Projection | Width | Post Diameter | Centres |
|--------|------------|-------|---------------|---------|
| 200mm  | 45mm       | 91mm  | 25mm          | 130mm   |
| 300mm  | 45mm       | 137mm | 25mm          | 200mm   |