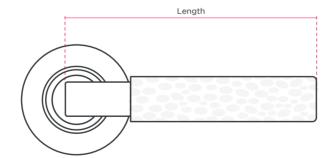

## —— HARDWARE ——

Product Code: SK1055 | Product Name: Hammered Lever Handle Pair

Finish - Shown in Antique Brass | Available in all Henry Blake Hardware finishes

|                                                                 | Rose | Lever Length | Lever Projection: |
|-----------------------------------------------------------------|------|--------------|-------------------|
| Fixings: Levers are unsprung &<br>recommended to be fitted with | 50mm | 123mm        | 72mm              |
| a heavy duty latch                                              |      | -            |                   |