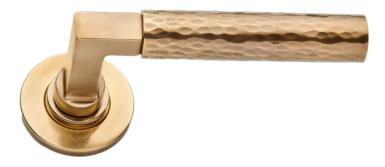

## —— HARDWARE ——

Product Code: SK1055 | Product Name: Hammered Lever Handle Pair

Finish - Shown in Antique Brass | Available in all Henry Blake Hardware finishes

|                                                                 | Rose | Lever Length | Lever Projection: |
|-----------------------------------------------------------------|------|--------------|-------------------|
| Fixings: Levers are unsprung &<br>recommended to be fitted with | 50mm | 123mm        | 72mm              |
| a heavy duty latch                                              |      | -            |                   |