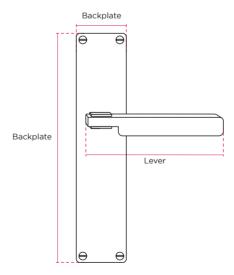

## — HARDWARE — —

Product Code: SK1212 | Product Name: Art Deco Lever on Stepped Plate

Finish - Shown in Antique Brass | Available in all Henry Blake Hardware finishes

| Levers are unsprung & require heavy duty latch                          | Backplate    | Thickness | Lever Length | Projection |
|-------------------------------------------------------------------------|--------------|-----------|--------------|------------|
| or lock. Available as Latch, Lock, Euro Profile<br>or Bathroom Function | 254mm x 50mm | 6mm       | 135mm        | 50mm       |