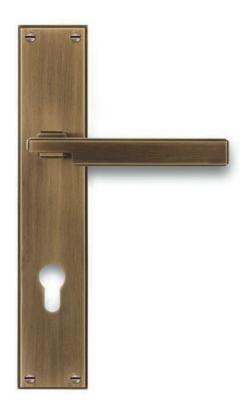

## — HARDWARE — —

Product Code: SK1212 | Product Name: Art Deco Lever on Stepped Plate

Finish - Shown in Antique Brass | Available in all Henry Blake Hardware finishes

| Levers are unsprung & require heavy duty latch                          | Backplate    | Thickness | Lever Length | Projection |
|-------------------------------------------------------------------------|--------------|-----------|--------------|------------|
| or lock. Available as Latch, Lock, Euro Profile<br>or Bathroom Function | 254mm x 50mm | 6mm       | 135mm        | 50mm       |